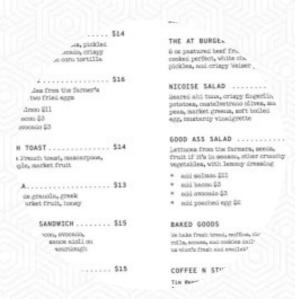

## **All Time Menu**

https://menuweb.menu 2040 Hillhurst AveCA 90027-2719, Los Angeles, United States +13236603868 - http://www.alltimelosangeles.com/





## **All Time Menu**



#### Salads

GOOD ASS GARDEN-Y SALAD \$12.0

### **Side Dishes**

**RICE** 

#### **Dessert**

**MOCHI** 

#### **Bread**

BAGUETTE \$4.0

### Coffee

**ICED COFFEE** 

# Take-Home Bub & Grandma's Bread

HOUSE LOAF \$9.0

### **Provisions Patisserie**

KOUIGN AMANN \$5.0

# Bagels, Rolls, And Other Baked Goods

PLAIN CROISSANT \$4.0

### **Breakfast**

CHEESY EGGS ON TOAST \$9.0

DAILY HASH \$15.0

### **Restaurant Category**

VEGETARIAN
GLUTEN FREE

### Ingredients Used

**KALE** 

**BEEF** 

# These Types Of Dishes Are Being Served

**SALAD** 

**FISH** 

### **Sandwiches**

BREAKFAST SANDWICH \$11.0
PROSC