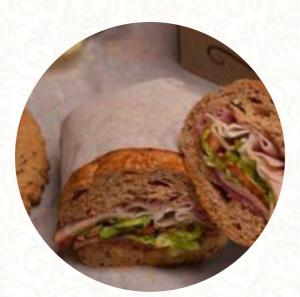

# **Potbelly Menu**

<u>https://menuweb.menu</u> 300 Renaissance Center, Detroit, 48243, United States Of America +13135660028 - https://www.potbelly.com/locations/michigan/ren-center

Here you can find the <u>menu</u> of Potbelly in Detroit. At the moment, there are **16** dishes and drinks on the food list. Nestled near the Detroit River, this sandwich shop offers a memorable dining experience with breathtaking views and a welcoming atmosphere. Patrons rave about the signature Wreck sandwich, a savory blend of meats and cheeses, enhanced by fresh toppings and artisan sauces. While service is consistently friendly and efficient, some guests noted occasional menu surprises. Generous portions and reasonable prices further elevate its appeal, making it an ideal spot for both dine-in and take-out. Whether you're exploring the Renaissance Center or relishing the river views, this restaurant stands out as a must-visit gem for sandwich lovers.

### These Types Of Dishes Are Being Served

SANDWICH PANINI TURKEY

# **Ingredients Used**

CHEESE HAM SALAMI TOMATOES LETTUCE MUSTARD

Made with menuweb.menu