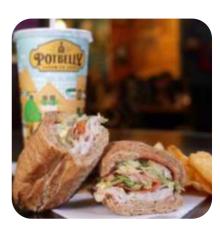

# **Potbelly Menu**

<u>https://menuweb.menu</u> 300 Renaissance Center, Detroit, 48243, United States Of America +13135660028 - https://www.potbelly.com/locations/michigan/ren-center

Here you can find the <u>menu</u> of Potbelly in Detroit. At the moment, there are **16** dishes and drinks on the food list. Nestled near the Detroit River, this sandwich shop offers a memorable dining experience with breathtaking views and a welcoming atmosphere. Patrons rave about the signature Wreck sandwich, a savory blend of meats and cheeses, enhanced by fresh toppings and artisan sauces. While service is consistently friendly and efficient, some guests noted occasional menu surprises. Generous portions and reasonable prices further elevate its appeal, making it an ideal spot for both dine-in and take-out. Whether you're exploring the Renaissance Center or relishing the river views, this restaurant stands out as a must-visit gem for sandwich lovers.

### These Types Of Dishes Are Being Served

SANDWICH PANINI TURKEY