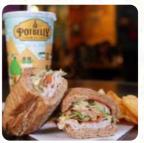

# **Potbelly Menu**

<u>https://menuweb.menu</u> 300 Renaissance Center, Detroit, 48243, United States Of America +13135660028 - https://www.potbelly.com/locations/michigan/ren-center

Here you can find the <u>menu</u> of Potbelly in Detroit. At the moment, there are **16** dishes and drinks on the food list. Nestled near the Detroit River, this sandwich shop offers a memorable dining experience with breathtaking views and a welcoming atmosphere. Patrons rave about the signature Wreck sandwich, a savory blend of meats and cheeses, enhanced by fresh toppings and artisan sauces. While service is consistently friendly and efficient, some guests noted occasional menu surprises. Generous portions and reasonable prices further elevate its appeal, making it an ideal spot for both dine-in and take-out. Whether you're exploring the Renaissance Center or relishing the river views, this restaurant stands out as a must-visit gem for sandwich lovers.

### These Types Of Dishes Are Being Served

SANDWICH PANINI TURKEY

# **Ingredients Used**

CHEESE HAM SALAMI TOMATOES LETTUCE MUSTARD

Made with menuweb.menu