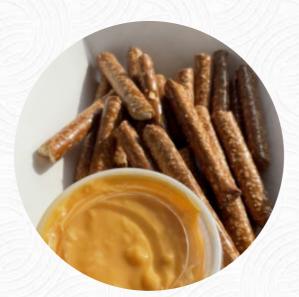

## Kern's Korner Tavern Menu

<u>https://menuweb.menu</u> 2600 Bardstown Road, Louisville, 40205, United States Of America +15024569726 - https://www.facebook.com/kernskorner/









A comprehensive <u>menu</u> of Kern's Korner Tavern from Louisville covering all **17** courses and drinks can be found here on the food list.

## Kern's Korner Tavern Menu

#### Salads

CHICKEN SALAD

# Non Alcoholic Drinks

Sandwiches

### **Starters & Salads**

POTATO CHIPS

#### Sauces

KETCHUP

#### **Beverages**

JUICES

#### Burger CHEESEBURGER CHEESE BURGER

Drinks Drinks BEER

#### **Ingredients Used**

CHILI CHEESE

BEEF

#### These Types Of Dishes Are Being Served

SALAD CHICKEN PANINI BURGER

# Kern's Korner Tavern

2600 Bardstown Road, Louisville, 40205, United States Of America

**Opening H