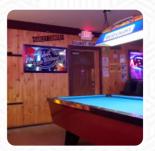

## R Place Tavern Menu

https://menuweb.menu 610 Main St S, 99349, Mattawa, US, United States +15099324412 - http://rplacetavern.com/

Here you can find the <u>menu</u> of R Place Tavern in Mattawa. At the moment, there are 18 meals and drinks on the menu. R Place offers a vibrant atmosphere and commendable food, particularly popular for its delectable burgers and savory dishes like the prime rib. While service can be slow during busy hours, the friendly staff and inviting outdoor seating make it a pleasant dining experience. Recent changes in ownership have revitalized the restaurant, with a noticeable improvement in food quality. However, there are mixed opinions about the kitchen's cleanliness and consistency of dishes, particularly after a former cook's departure. Despite minor issues, many patrons express loyalty, making it a worthwhile destination in Desert Aire.