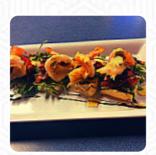

## R Place Tavern Menu

https://menuweb.menu 610 Main St S, 99349, Mattawa, US, United States +15099324412 - http://rplacetavern.com/

Here you can find the <u>menu</u> of R Place Tavern in Mattawa. At the moment, there are 18 meals and drinks on the menu. R Place offers a vibrant atmosphere and commendable food, particularly popular for its delectable burgers and savory dishes like the prime rib. While service can be slow during busy hours, the friendly staff and inviting outdoor seating make it a pleasant dining experience. Recent changes in ownership have revitalized the restaurant, with a noticeable improvement in food quality. However, there are mixed opinions about the kitchen's cleanliness and consistency of dishes, particularly after a former cook's departure. Despite minor issues, many patrons express loyalty, making it a worthwhile destination in Desert Aire.