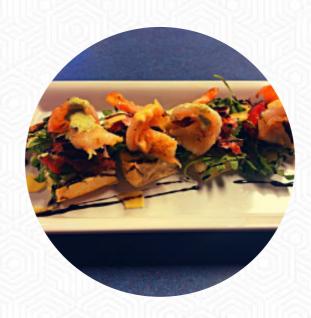

## R Place Tavern Menu

https://menuweb.menu 610 Main St S, 99349, Mattawa, US, United States +15099324412 - http://rplacetavern.com/

Here you can find the <u>menu</u> of R Place Tavern in Mattawa. At the moment, there are 18 meals and drinks on the menu. R Place offers a vibrant atmosphere and commendable food, particularly popular for its delectable burgers and savory dishes like the prime rib. While service can be slow during busy hours, the friendly staff and inviting outdoor seating make it a pleasant dining experience. Recent changes in ownership have revitalized the restaurant, with a noticeable improvement in food quality. However, there are mixed opinions about the kitchen's cleanliness and consistency of dishes, particularly after a former cook's departure. Despite minor issues, many patrons express loyalty, making it a worthwhile destination in Desert Aire.