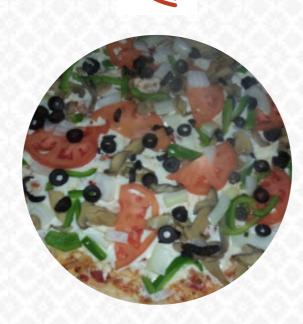

## Village Pizza Too! Menu

| Entrées<br>Fried Pickles                 | \$4.0         | Pizza Specialties<br>MEAT LOVER'S PIZZA                                   | \$11.5 |
|------------------------------------------|---------------|---------------------------------------------------------------------------|--------|
| Pizza                                    | \$11.5        | Our Subs                                                                  | \$6.3  |
| Snacks                                   | <b>ФТТ.</b> Э | Salads                                                                    | φ0.5   |
| MOZZARELLA STICKS                        | \$4.0         | CAESAR SALAD                                                              | \$3.0  |
| Side Dishes<br>PICKLES<br>Calzone        |               | CHEF SALAD<br>Ingredients Used<br>VEGETABLES<br>CHEESE                    | \$8.0  |
| CALZONE                                  | \$7.3         | OLIVES                                                                    |        |
| Subs<br>CLUB SUB<br>Toppings<br>TOPPINGS | \$6.3         | These Types Of Dishes<br>Are Being Served<br>PIZZA<br>BREAD<br>TUNA STEAK | \$     |