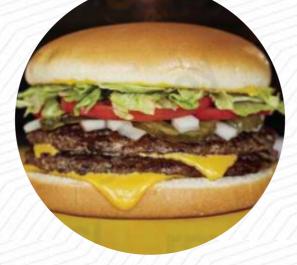

### Whataburger Menu

https://menuweb.menu

1710 N Saint Marys Street, Beeville, USA, United States +13613588454 - https://locations.whataburger.com/tx/beeville/1710-n-saint-marysst.html/



Here you can find the <u>menu</u> of Whataburger in <u>Beeville</u>. At the moment, there are **17** meals and drinks on the menu. At Whataburger, experiences seem to vary widely among diners, highlighting a mixture of nostalgia and disappointment. While some patrons rave about the quality of the burgers, particularly the double meat and cheese options, others express frustration over stale food and slow service. Customers have noted issues with order accuracy and poorly trained staff, particularly in management roles. Despite these challenges, many frequent visitors appreciate the friendly drive-thr