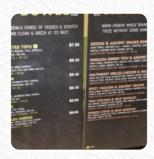

## Corelife Eatery Menu

| Salads                          |        | PLATE WITH 1 SIDE                        | \$3.0  |
|---------------------------------|--------|------------------------------------------|--------|
| BLUE CHEESE SALAD               |        | Broth Bowls                              |        |
| Soups                           |        | SPICY GINGER STEAK AND RICE NOODLES BOWL | \$10.0 |
| CHICKEN NOODLE SOUP             | \$10.0 | CHICKEN TORTILLA CHIPOTLE<br>BOWL        | \$10.0 |
| Soft Drinks                     |        |                                          |        |
| JUICE                           |        | Heaty Bowls                              |        |
| Savory Soup                     |        | SPICY CHICKEN WARM RICE<br>BOWL          | \$10.0 |
| BROCCOLI CHEDDAR SOUP           | \$10.0 | RANCH FLANK STEAK WAM RICE BOWL          | \$10.0 |
| Restaurant Category             |        | These Types Of Dishes Are                | e      |
| VEGETARIAN                      |        | Being Served                             |        |
| Favorites                       |        | SALAD                                    |        |
| ravorues                        |        | TUNA STEAK                               |        |
| STEAK BACON BLEU CHEESE<br>BOWL | \$10.0 |                                          |        |
| CHICKEN COBB BOWL               | \$10.0 | Ingredients Used CHEESE                  |        |
|                                 |        |                                          |        |