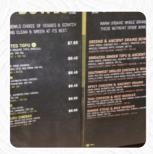

## Corelife Eatery Menu

| Salads                          |        | PLATE WITH 1 SIDE                        | \$3.0  |
|---------------------------------|--------|------------------------------------------|--------|
| BLUE CHEESE SALAD               |        | Broth Bowls                              |        |
| Soups                           |        | SPICY GINGER STEAK AND RICE NOODLES BOWL | \$10.0 |
| CHICKEN NOODLE SOUP             | \$10.0 | CHICKEN TORTILLA CHIPOTLE<br>BOWL        | \$10.0 |
| Soft Drinks                     |        |                                          |        |
| JUICE                           |        | Heaty Bowls                              |        |
| Savory Soup                     |        | SPICY CHICKEN WARM RICE<br>BOWL          | \$10.0 |
| BROCCOLI CHEDDAR SOUP           | \$10.0 | RANCH FLANK STEAK WAM RICE BOWL          | \$10.0 |
| Restaurant Category             |        | These Types Of Dishes Are                | e      |
| VEGETARIAN                      |        | Being Served                             |        |
| Favorites                       |        | SALAD                                    |        |
| ravorues                        |        | TUNA STEAK                               |        |
| STEAK BACON BLEU CHEESE<br>BOWL | \$10.0 |                                          |        |
| CHICKEN COBB BOWL               | \$10.0 | Ingredients Used CHEESE                  |        |
|                                 |        |                                          |        |