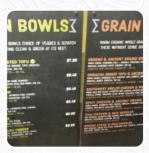

## Corelife Eatery Menu

| Salads                          |        | PLATE WITH 1 SIDE                        | \$3.0  |
|---------------------------------|--------|------------------------------------------|--------|
| BLUE CHEESE SALAD               |        | Broth Bowls                              |        |
| Soups                           |        | SPICY GINGER STEAK AND RICE NOODLES BOWL | \$10.0 |
| CHICKEN NOODLE SOUP             | \$10.0 | CHICKEN TORTILLA CHIPOTLE<br>BOWL        | \$10.0 |
| Soft Drinks                     |        |                                          |        |
| JUICE                           |        | Heaty Bowls                              |        |
| Savory Soup                     |        | SPICY CHICKEN WARM RICE<br>BOWL          | \$10.0 |
| BROCCOLI CHEDDAR SOUP           | \$10.0 | RANCH FLANK STEAK WAM RICE BOWL          | \$10.0 |
| Restaurant Category             |        | These Types Of Dishes Are                | e      |
| VEGETARIAN                      |        | Being Served                             |        |
| Favorites                       |        | SALAD                                    |        |
| ravorues                        |        | TUNA STEAK                               |        |
| STEAK BACON BLEU CHEESE<br>BOWL | \$10.0 |                                          |        |
| CHICKEN COBB BOWL               | \$10.0 | Ingredients Used CHEESE                  |        |
|                                 |        |                                          |        |