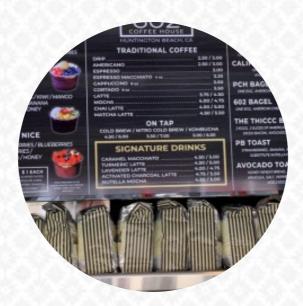

## 602 Coffee House Menu

https://menuweb.menu

602 Pacific Coast Highway (at 6th St And PCH), Huntington Beach, California, USA, 92648, United States

https://602coffeehousehbpch.sites.nv5.toast.ventures/

On this homepage, you can find the **complete** menu of **602 Coffee House** from Huntington Beach. Currently, there are **17** courses and drinks available. Nestled across from the beach, this charming café offers a relaxed atmosphere with outdoor seating and convenient parking. Renowned for its delicious coffee and generous açaí bowls, patrons rave about the quality and taste, with options like the Nutella Mocha Latte and the Power Bowl impressing regulars. While some customers found service to be inconsistent and prices a bit steep, the café's friendly staff and inviting ambiance make it a popular stop for beachgoers and locals alike. With an array of pastries, including delectable fresh donuts, this spot has quickly become a beloved destination for those seeking a satisfying treat.

**COLD BREW** 

**Mexican Dishes** 

**TACOS** 

**Hot Drinks** 

**COFFEE** 

**Bread** 

**BAGEL** 

These Types Of Dishes Are Being Served

**TOSTADAS** 

**Dessert** 

FRESH FRUIT SALAD

**DONUTS** 

Coffee

**MOCHA** 

**ESPRESSO** 

**VANILLA LATTE** 