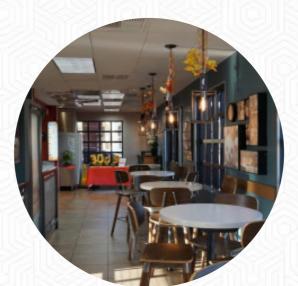

## **Jack In The Box**

5256 S Mission Rd, Bonsall I-92003, United States **Opening Hours:** 

Monday 04:30-03:30 Tuesday 04:30-03:30 Wednesday 04:30-03:30 Thursday 04:30-03:30 Friday 04:30-03:30 Saturday 04:30-03:30 Sunday 04:30-03:30