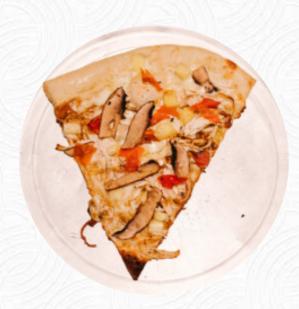

**KEEP IT SALTY** \$5.5 These Types Of Dishes

Cold Subs Are Being Served

MEAT MEAT

GOING HAM \$4.8 PIZZA

**BREAD** 

**PAPRIKA** 

**APPETIZER** 