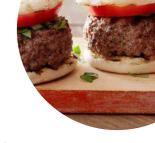

# These Types Of Dishes Are Being Served

**SANDWICH** 

**CHICKEN** 

**PANINI** 

**APPETIZER** 

**BURGER** 

**FISH** 