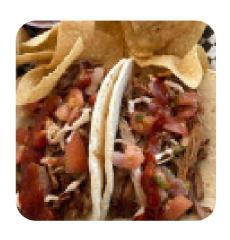

# These Types Of Dishes Are Being Served

**SANDWICH** 

**CHICKEN** 

**PANINI** 

**APPETIZER** 

**BURGER** 

**FISH** 