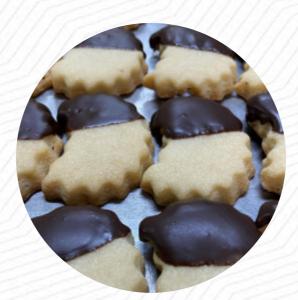

## Lyndhurst Pastry Shop Menu

https://menuweb.menu 256 Ridge Rd, Lyndhurst I-07071-1904, United States (+1)2019393951 - https://lyndhurstpastryshop.com/



On this website, you can find the **complete** <u>menu</u> of Lyndhurst Pastry Shop from Lyndhurst. Currently, there are **17** meals and drinks up for grabs.

# Lyndhurst Pastry Shop Menu



#### Sandwiches

CALIFORNIA SANDWICH

### **Cocktails**

PINA COLADA

## Spirits

KAHLUA

#### **Wrap** THE ITALIAN WRAP

#### **Restaurant Category**

ITALIAN

These Types Of Dishes Are

#### **Being Served**

BREAD ICE CREAM

#### Dessert



CANNOLI CHEESECAKE COOKIES

DONUTS

COOKIE

### Ingredients Used



WATERMELON FRUIT CHOCOLATE CHIP

COCONUT CHOCOLATE

## Lyndhurst Pastry Shop

256 Ridge Rd, Lyndhurst I-07071-1904, United States

####