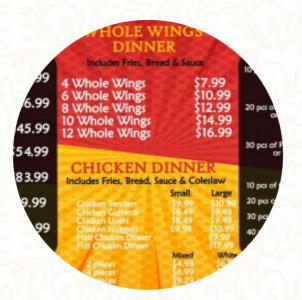

## **Chicken Wings**

**WINGS** 

#### Chicken

**CHICKEN WINGS** 

FRIED CHICKEN

### Popular Items

|                                                   | 2 WINGS 1 PC WALLEYE   | \$9.0 |
|---------------------------------------------------|------------------------|-------|
|                                                   | 4 PCS OF CHICKEN WINGS | \$8.5 |
|                                                   | 2 PCS OF WHITING       | \$8.5 |
| 2 WINGS 1 PC PERCH                                |                        | \$9.0 |
| 2 PCS OF PERCH                                    |                        | \$8.5 |
| 2 PCS OF WALLEYE                                  |                        | \$8.5 |
| HALF CHICKEN (1 LEG, 1 THIGH, 1<br>BREAST 1 WING) |                        | \$9.0 |
| 2 WINGS 1 PC CATFISH FILLET                       |                        | \$9.0 |
| 3 PCS OF CHICKEN TENDER                           |                        | \$8.5 |
| 2 PCS OF CATFISH FILLET                           |                        | \$8.5 |