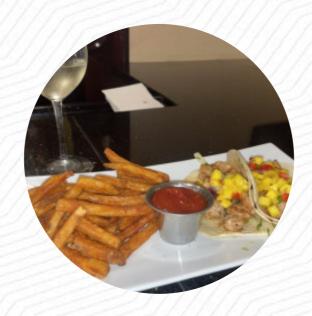

## Jesse's Rib Shack Menu

Side Dishes

**BAKED BEANS** 

**Starters & Salads** 

**FRENCH FRIES** 

Chicken

**CHICKEN WINGS** 

Sauces

**BBQ** 

From The Grill

**RIBS** 

**Chicken Wings** 

**WINGS** 

**American Food** 

**MAC AND CHEESE** 

These Types Of Dishes Are Being Served

OYSTERS FISH LOBSTER

**CHICKEN** 

**Ingredients Used** 

CHEESE SEAFOOD SHRIMPS

SHRIMP BEANS