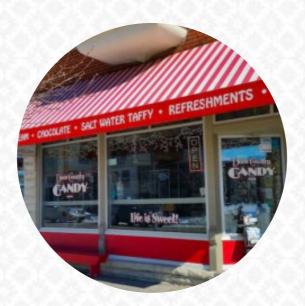

# **Door County Candy Llc Menu**

<u>https://menuweb.menu</u> 12 N 3rd Ave, 54235, Sturgeon Bay, US, United States +19207460924 - http://www.doorcountycandy.com/

A complete <u>menu</u> of Door County Candy Llc from Sturgeon Bay covering all **15** meals and drinks can be found here on the card.

# **Door County Candy Llc**

12 N 3rd Ave, 54235, Sturgeon Bay, US, United States