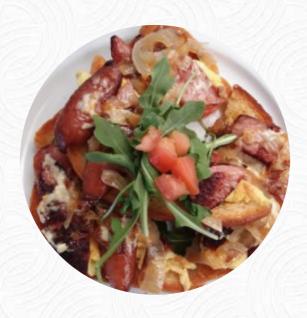

# These Types Of Dishes Are Being Served

TOSTADAS
TURKEY
ICE CREAM

**QUESADILLAS** 

### **Ingredients Used**

**BEEF** 

CORN

**SAUSAGE** 

**BACON** 

**EGG** 

**OATMEAL** 