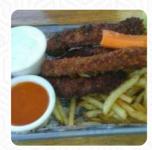

# The Harp Irish Pub Menu

| Non Alcoholic Drinks                          |       |
|-----------------------------------------------|-------|
| Entrées<br>Mozzarella Marinara                | \$6.5 |
| Hot Dogs<br>CHILI CHEESE DOG                  | \$4.0 |
| Hamburgers<br>SRIRACHA BURGER                 | \$6.0 |
| Deluxe Sandwiches                             | \$6.0 |
| Dogs<br>CHILI SLAW DOG                        | \$4.3 |
| Butter Burgers<br>ORIGINAL BUTTER BURGER      | \$4.0 |
| Gourmet Wraps \$6.99<br>CHIPOTLE CHICKEN WRAP | \$7.0 |
| Build A Basket<br>Build A BASKET              | \$3.0 |
| Sandwiches                                    |       |
| SPICY SRIRACHA CHICKEN<br>SANDWICH            | \$6.5 |
| SOMKED HONEY CURED TURKEY                     | \$7.0 |