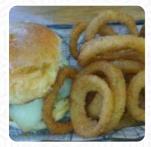

# The Harp Irish Pub Menu

| Non Alcoholic Drinks                          |       |
|-----------------------------------------------|-------|
| Entrées<br>Mozzarella Marinara                | \$6.5 |
| Hot Dogs<br>CHILI CHEESE DOG                  | \$4.0 |
| Hamburgers<br>SRIRACHA BURGER                 | \$6.0 |
| Deluxe Sandwiches                             | \$6.0 |
| Dogs<br>CHILI SLAW DOG                        | \$4.3 |
| Butter Burgers<br>ORIGINAL BUTTER BURGER      | \$4.0 |
| Gourmet Wraps \$6.99<br>CHIPOTLE CHICKEN WRAP | \$7.0 |
| Build A Basket<br>Build A BASKET              | \$3.0 |
| Sandwiches                                    |       |
| SPICY SRIRACHA CHICKEN<br>SANDWICH            | \$6.5 |
| SOMKED HONEY CURED TURKEY                     | \$7.0 |