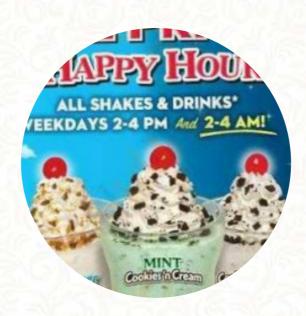

These Types Of Dishes Are Being Served

TUNA STEAK BURGER

**Milkshakes** 

**MILKSHAKE** 

**CHOCOLATE MILKSHAKE** 

**MILK SHAKES** 

**Ingredients Used** 

CHOCOLATE
BISCUIT
BACON