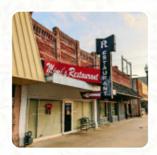

# Mimi's

117 W Paul Ave, Pauls Valley, United States **Opening Hours:** 

Tuesday 07:00-14:00 Wednesday 07:00-14:00 Thursday 07:00-14:00 Friday 07:00-14:00 Saturday 07:00-14:00

Made with menuweb.menu