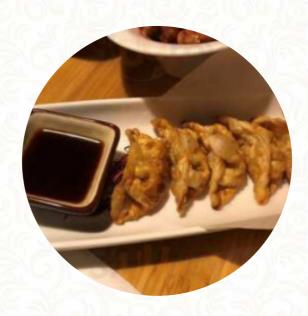

# Kanpai Sushi Wine Menu

https://menuweb.menu 98104 Seattle, United States +12065882769 - https://sushikanpai.net









On this webpage, you can find the **complete** menu of Kanpai Sushi Wine from Seattle. Currently, there are 18 dishes and drinks up for grabs. Sushi Kanpai offers fresh Japanese cuisine in an upscale atmosphere in downtown Seattle. The menu includes beautifully presented sushi and sashimi, as well as appetizers like tempura and pot stickers, udon noodle dishes, and entrees such as salmon and chicken teriyaki. Don't miss the lunch bento box options or house specialties like the garlic albacore roll and sashimi sampler. Enjoy happy hour specials seven days a week with draft and bottled Japanese beers, sake, and wine. Located near Town Hall Seattle.

# Kanpai Sushi W