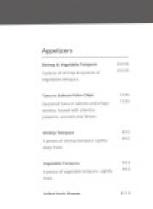

d wine. Located near Town Hall Seattle.

# Kanpai Sushi Wine Menu



#### Sushi Rolls

**SUSHI** 

## Sushi

**SASHIMI** 

## **Drinks**

**BEER** 

# **Appetizer**

**TEMPURA** 

#### **Hot Drinks**

**TEA** 

## **Sides**

**WASABI** 

## **Restaurant Category**

**DESSERT** 

#### Dessert

**CHEESECAKE** 

FRIED ICE CREAM

# **Japanese Specialties**

SAKE

**CHICKEN TERIYAKI** 

# These Types Of Dishes Are Being Served



# Ingredients Used

**MISO** 

**YELLOWTAIL** 

COCONUT

**TUNA** 

# Kanpai Sushi Wine

98104 Seattle, United States

#### **Opening Hours:**

Monday 11:30-14:30 16:00-22:00 Tuesday 11:30-14:30 16:00-22:00 Wednesday 11:30-14:30 16:00-22:00

Thursday 11:30-14:30 16:00-22:00 Friday 11:30-14:30 16:00-22:00 Saturday 16:00-21:30 Sunday 16:00-21:30

Made with menuweb.menu