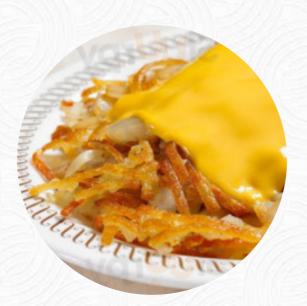

## Waffle House Menu

<u>https://menuweb.menu</u> 148 Well Rd, West Monroe, LA 71291, United States +13183972211 - https://locations.wafflehouse.com/westmonroe-la-1356



A complete <u>menu</u> of Waffle House from Monroe covering all **18** dishes and drinks can be found here on the card.

# Waffle House Menu

#### Pizza

PIZZA TEXAS

#### Burger

PATTY MELT

## Drinks

BEER

## Dessert

WAFFLE

## Potatoes

HASH BROWNS

## Hot Drinks

COFFEE

## Breakfast

STEAK & EGGS

# Waffle House

148 Well Rd, West Monroe, LA 71291, United States **Opening Hours:** 



Made with menuweb.menu

#### **BIG BREAKFAST**

### Sandwiches

CHEESE SANDWICH GRILLED CHEESE SANDWICH GRILLED CHEESE

## **Ingredients Used**

CHEESE PORK MEAT BACON

### These Types Of Dishes Are Being Served



MEAT TOSTADAS C