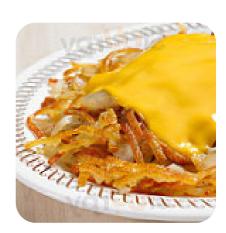

## Waffle House Menu

<u>https://menuweb.menu</u> 148 Well Rd, West Monroe, LA 71291, United States +13183972211 - https://locations.wafflehouse.com/westmonroe-la-1356



A complete <u>menu</u> of Waffle House from Monroe covering all **18** dishes and drinks can be found here on the card.

# Waffle House Menu

#### Pizza

PIZZA TEXAS

#### Burger

PATTY MELT

## Drinks

BEER

## Dessert

WAFFLE

## Potatoes

HASH BROWNS

## Hot Drinks

COFFEE

## Breakfast

STEAK & EGGS

# Waffle House

148 Well Rd, West Monroe, LA 71291, United States **Opening Hours:** 



Made with menuweb.menu

#### **BIG BREAKFAST**

### Sandwiches

CHEESE SANDWICH GRILLED CHEESE SANDWICH GRILLED CHEESE

## **Ingredients Used**

CHEESE PORK MEAT BACON

### These Types Of Dishes Are Being Served



MEAT TOSTADAS CHICKEN

PANINI