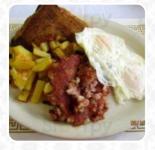

### **Ingredients Used**

**PORK MEAT** 

**BACON** 

**CHEESE** 

**BEEF** 

**VEGETABLES** 

# These Types Of Dishes Are Being Served

CHICKEN
PORK CHOPS
SOUP

**PANINI** 

**BREAD** 

**FISH** 

TOSTADAS

**TURKEY** 