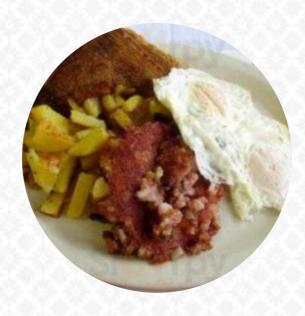

### **Ingredients Used**

**PORK MEAT** 

**BACON** 

**CHEESE** 

**BEEF** 

**VEGETABLES** 

# These Types Of Dishes Are Being Served

CHICKEN
PORK CHOPS
SOUP

**PANINI** 

**BREAD** 

**FISH** 

TOSTADAS

**TURKEY** 