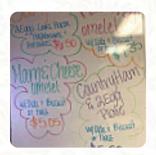

## Jimmie's Menu

**3 BUTTERMILK PANCAKES** 

| Side Dishes GRITS                |       | Brahmin Brunch Buffet EGGS BENEDICT POACHED EGGS        | \$7.0 |
|----------------------------------|-------|---------------------------------------------------------|-------|
| Breakfast<br>SCRAMBLED EGGS      |       | Omelette And Hotcake<br>Special<br>OMELETTE AND HOTCAKE | \$7.0 |
| Dessert                          |       | SPECIAL                                                 | Ψ1.0  |
| STRAWBERRY PANCAKES              | \$5.2 | These Types Of Dishes                                   |       |
| Kids                             |       | Are Being Served                                        |       |
| KIDS CHOCOLATE CHIP PANCAKE      | \$3.0 | TOSTADAS                                                |       |
| Omelettes                        |       | Love From The Grill                                     |       |
| SPANISH OMELETTE                 | \$6.0 | GRILLED PORK CHOPS                                      | \$8.0 |
| Big Plates HAND CUT RIBEYE STEAK | \$9.5 | Hearty Breakfast - Eggs<br>And Omelettes                | 3     |
| Benedicts                        |       | VEGGIE OMELETTE                                         | \$4.6 |
| IRISH BENEDICT POACHED EGGS      | \$7.0 | Ingredients Used                                        |       |
| Pancakes And Toasts              |       | CHEESE                                                  |       |