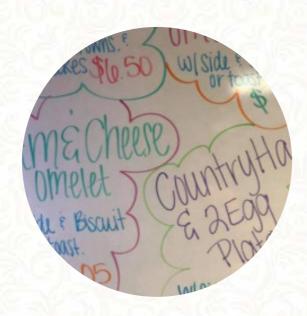

## Jimmie's Menu

**3 BUTTERMILK PANCAKES** 

| Side Dishes GRITS                |       | Brahmin Brunch Buffet EGGS BENEDICT POACHED EGGS        | \$7.0 |
|----------------------------------|-------|---------------------------------------------------------|-------|
| Breakfast<br>SCRAMBLED EGGS      |       | Omelette And Hotcake<br>Special<br>OMELETTE AND HOTCAKE | \$7.0 |
| Dessert                          |       | SPECIAL                                                 | Ψ1.0  |
| STRAWBERRY PANCAKES              | \$5.2 | These Types Of Dishes                                   |       |
| Kids                             |       | Are Being Served                                        |       |
| KIDS CHOCOLATE CHIP PANCAKE      | \$3.0 | TOSTADAS                                                |       |
| Omelettes                        |       | Love From The Grill                                     |       |
| SPANISH OMELETTE                 | \$6.0 | GRILLED PORK CHOPS                                      | \$8.0 |
| Big Plates HAND CUT RIBEYE STEAK | \$9.5 | Hearty Breakfast - Eggs<br>And Omelettes                | 3     |
| Benedicts                        |       | VEGGIE OMELETTE                                         | \$4.6 |
| IRISH BENEDICT POACHED EGGS      | \$7.0 | Ingredients Used                                        |       |
| Pancakes And Toasts              |       | CHEESE                                                  |       |