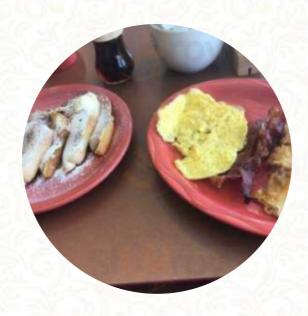

#### **Breakfast**

**SCRAMBLED EGGS** 

### **Ingredients Used**

SPINACH TOMATOES AVOCADO

**CHEESE** 

**BACON** 

**PESTO** 

**BUTTER** 

**SAUSAGE** 

**POTATOES** 