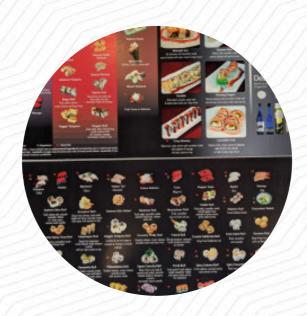

# O'sushi Menu

| Salads TUNA SALAD                        | <b>\$1.5</b> | Asian GYOZA \$1.5                                              |
|------------------------------------------|--------------|----------------------------------------------------------------|
| Sushi Rolls                              |              | Popular Items CRAZY MONKEY ROLL \$8.0                          |
| Chicken KATSU                            | \$2.0        | Chef Special Roll MIDNIGHT SUN ROLL \$8.0                      |
| Appetizer<br>TEMPURA                     |              | Assorted Pastry Trays CREAM PUFF \$1.8                         |
| Dessert  MOCHI ICE CREAM  Stortoro       | <b>\$1.8</b> | These Types Of Dishes Are Being Served                         |
| Starters  BAKE MUSSEL SUSHI  Soft Drinks | \$2.0        | Seafood SHRIMP TEMPURA OCTOPUS AND ORZO  Ingredients Used TUNA |
| Noodle                                   | \$1.8        |                                                                |
| Tea GREEN TEA                            | <b>\$1.0</b> | SHRIMP                                                         |
| SILENT IE/I                              | Ψ1.0         |                                                                |