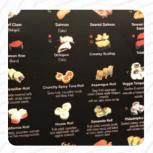

# O'sushi Menu

| Salads TUNA SALAD                        | <b>\$1.5</b> | Asian GYOZA \$1.5                                              |
|------------------------------------------|--------------|----------------------------------------------------------------|
| Sushi Rolls                              |              | Popular Items CRAZY MONKEY ROLL \$8.0                          |
| Chicken KATSU                            | \$2.0        | Chef Special Roll MIDNIGHT SUN ROLL \$8.0                      |
| Appetizer<br>TEMPURA                     |              | Assorted Pastry Trays CREAM PUFF \$1.8                         |
| Dessert  MOCHI ICE CREAM  Stortoro       | <b>\$1.8</b> | These Types Of Dishes Are Being Served                         |
| Starters  BAKE MUSSEL SUSHI  Soft Drinks | \$2.0        | Seafood SHRIMP TEMPURA OCTOPUS AND ORZO  Ingredients Used TUNA |
| Noodle                                   | \$1.8        |                                                                |
| Tea GREEN TEA                            | <b>\$1.0</b> | SHRIMP                                                         |
| SILENT IE/I                              | Ψ1.0         |                                                                |