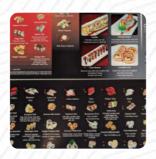

# O'sushi Menu

| Salads TUNA SALAD                        | <b>\$1.5</b> | Asian GYOZA \$1.5                                              |
|------------------------------------------|--------------|----------------------------------------------------------------|
| Sushi Rolls                              |              | Popular Items CRAZY MONKEY ROLL \$8.0                          |
| Chicken KATSU                            | \$2.0        | Chef Special Roll MIDNIGHT SUN ROLL \$8.0                      |
| Appetizer<br>TEMPURA                     |              | Assorted Pastry Trays CREAM PUFF \$1.8                         |
| Dessert  MOCHI ICE CREAM  Stortoro       | <b>\$1.8</b> | These Types Of Dishes Are Being Served                         |
| Starters  BAKE MUSSEL SUSHI  Soft Drinks | \$2.0        | Seafood SHRIMP TEMPURA OCTOPUS AND ORZO  Ingredients Used TUNA |
| Noodle                                   | \$1.8        |                                                                |
| Tea GREEN TEA                            | <b>\$1.0</b> | SHRIMP                                                         |
| SILENT IE/I                              | Ψ1.0         |                                                                |