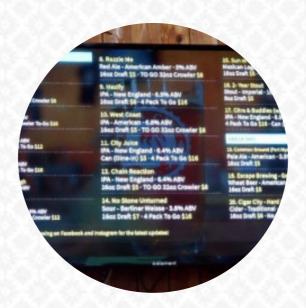

## Non Alcoholic Drinks

**ROOT BEER** 

**Sauces** 

**BBQ** 

**Mexican Dishes** 

**TACOS** 

**Hot Drinks** 

**COFFEE** 

**Drinks** 

**BEER** 

**DRINKS** 

**Soft Drinks** 

COKE

**JUICE** 

These Types Of Dishes Are Being Served

**TAPAI** 

**MEAT** 

**FISH** 

**CHICKEN** 

**Ingredients Used** 

PORK MEAT

PASSION FRUIT

CHEESE

CORN FRUIT