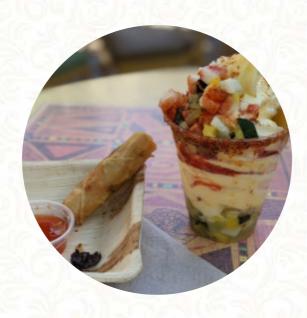

#### **Sandwiches**

**CALIFORNIA SANDWICH** 

### Ingredients Used

MANGO CHILI

**PEANUT BUTTER** 

**CUCUMBER** 

**FRUIT** 

**BUTTER** 

**RASPBERRY** 

**BEEF** 