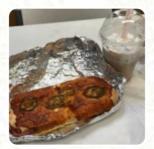

# These Types Of Dishes Are Being Served

**TURKEY** 

**BREAD** 

**CHICKEN** 

**PIZZA** 

**PANINI** 