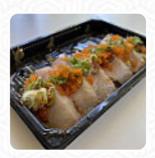

## Big Fish Sushi Menu

<u>https://menuweb.menu</u> 22639 Northeast Inglewood Hill Road, Sammamish, 98074, United States Of America +14258968063 - http://www.bigfishsushi.com/









On this homepage, you can find the **complete** menu of **Big Fish Sushi** from Sammamish. Currently, there are **26** courses and drinks up for grabs. Nestled in Sammamish, Big Fish Sushi has garnered mixed reviews from diners. While some patrons praise the fresh offerings and beautiful presentations, others lament a decline in quality and service. Notably, a once-beloved dragon roll now features unappetizing pinbones, raising concerns about food safety. The inconsistency in sushi freshness and overly sauced rolls have left some guests disappointed. Complaints about sluggish service and mismanagement during busy hours further detract from the overall experience. Despite these issues, a number of regulars remain loyal, appreciating the reasonable prices and excellent flavors, calling it