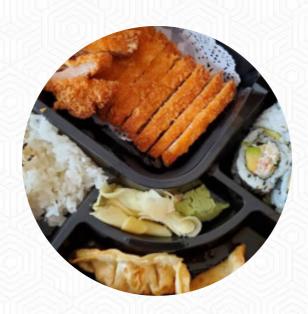

## Big Fish Sushi Menu

<u>https://menuweb.menu</u> 22639 Northeast Inglewood Hill Road, Sammamish, 98074, United States Of America +14258968063 - http://www.bigfishsushi.com/

On this homepage, you can find the **complete** menu of **Big Fish Sushi** from Sammamish. Currently, there are **26** courses and drinks up for grabs. Nestled in Sammamish, Big Fish Sushi has garnered mixed reviews from diners. While some patrons praise the fresh offerings and beautiful presentations, others lament a decline in quality and service. Notably, a once-beloved dragon roll now features unappetizing pinbones, raising concerns about food safety. The inconsistency in sushi freshness and overly sauced rolls have left some guests disappointed. Complaints about sluggish service and mismanagement during busy hours further detract from the overall experience. Despite these issues, a number of regulars remain loyal, appreciating the reasonable prices and excellent flavors, calling it a worthy choice for sushi lovers in the area.

## Sushi Rolls

**DRAGON ROLL** 

**SUSHI** 

## **Japanese Specialties**

CHICKEN TERIYAKI
MISO SOUP