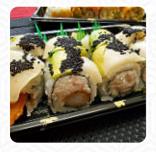

## Big Fish Sushi Menu

<u>https://menuweb.menu</u> 22639 Northeast Inglewood Hill Road, Sammamish, 98074, United States Of America +14258968063 - http://www.bigfishsushi.com/









On this homepage, you can find the **complete** menu of **Big Fish Sushi** from Sammamish. Currently, there are **26** courses and drinks up for grabs. Nestled in Sammamish, Big Fish Sushi has garnered mixed reviews from diners. While some patrons praise the fresh offerings and beautiful presentations, others lament a decline in quality and service. Notably, a once-beloved dragon roll now features unappetizing pinbones, raising concerns about food safety. The inconsistency in sushi freshness and overly sauced rolls have left some guests disappointed. Complaints about sluggish service and mismanagement during busy hours further detract from the overall experience. Despite these issues, a number of regulars remain loyal, appreciating the reasonable prices and excellent flavors, calli