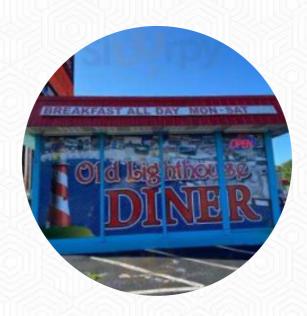

## The Old Lighthouse Diner Menu

https://menuweb.menu 2520 W State St, Bristol I-37620-1816, United States (+1)4232740200

A **comprehensive** menu of The Old Lighthouse Diner from Bristol covering all 18 courses and drinks can be found here on the menu. The Old Lighthouse Diner in Bristol, TN, is a popular American restaurant with an average rating of 4.6 stars. Open from 7:30 AM to 1:30 PM, they offer a variety of meals, including vegetarian options. Don't miss out - reserve your table by calling ahead on (423) 274-0200. Enjoy delicious coffee and leave a review of your dining experience!.

## The Old Lighthouse Diner

2520 W State St, Bristol I-37620-1816, United States