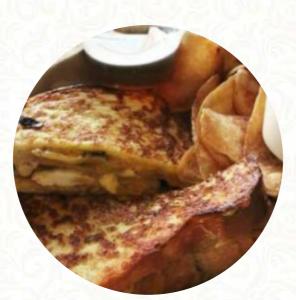

### Sandwiches

**GRILLED CHEESE** 

#### **Side Dishes**

POTATO CHIPS

#### Chicken BUFFALO CHICKEN BUFFALO CHICKEN

Ingredients Used

POTATOES CHEESE