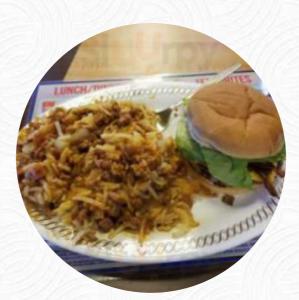

### Waffle House Menu

https://menuweb.menu 1079 S Willow Ave, Cookeville I-38501-4106, United States +19315261040 - https://locations.wafflehouse.com/shop/179649/waffle-house-931









A complete <u>menu</u> of Waffle House from Cookeville covering all **17** menus and drinks can be found here on the card.

# Waffle House Menu

Side Dishes

Sandwiches

HAM AND CHEESE

Breakfast

Dessert

WAFFLE

Omelettes

Potatoes

HASH BROWNS

Egg Dishes

OMELETTE

# Waffle House

1079 S Willow Ave, Cookeville I-38501-4106, United States **Opening Hours:** 



Coffee

Hot Drinks

#### These Types Of Dishes Are Being Served

TUNA STEAK TOSTADAS

#### **Ingredients Used**

HAM EGG SAUSAGE CHEESE BACON

Made with menuweb.menu