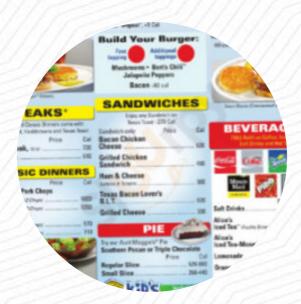

## Waffle House Menu

**Burger** 

**PATTY MELT** 

**Side Dishes** 

**GRITS** 

**Sandwiches** 

**SAUSAGE BISCUIT** 

**Breakfast** 

**HASH BROWN** 

**Drinks** 

**DRINKS** 

**Sauces** 

**GRAVY** 

**Dessert** 

**WAFFLE** 

**Potatoes** 

**HASH BROWNS** 

**Hot Drinks** 

COFFEE

**Ingredients Used** 

HAM
BACON
BISCUIT

**CHOCOLATE CHIP** 

**SAUSAGE** 

**EGG** 

**CHOCOLATE** 

**CHEESE** 

**BUTTER** 