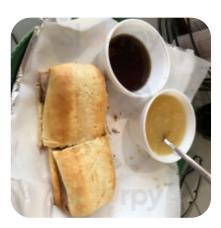

ttps://www.smokincoopbbq.com



On this homepage, you can find the **complete** <u>menu</u> of Smokin' Coop Bbq from Belvidere. Currently, there are 18 meals and drinks available.

# Smokin' Coop Bbq Menu

### Salads

**COLESLAW** 

# Sandwiches

PULLED PORK SANDWICH

### Side Dishes

**BAKED BEANS** 

## **Beef Dishes**

BRISKET

#### Dessert

**COOKIES** 

### From The Grill

**RIBS** 

### Main

**PULLED PORK** 

# Smokin' Coop Bbq

2022 Business Route 20, Belvidere, United States

#### **Opening Hours:**

Monday 11:00-19:00 Tuesday 11:00-19:00 Wednesday 11:00-19:00 Thursday 11:00-19:00 Friday 11:00-19:00 Saturday 11:00-19:00



**These Types Of Dishes** 

#### **Ingredients Used**



Sauces

**BBQ SAUCE** 

BBQ

MEAT

BREAD

PANINI

SALAD

**PORK MEAT** BEEF



CORN

**CHEESE** BEANS





Made with menuweb.menu