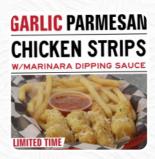

**BREAKFAST SANDWICH** 

Ingredients Used

**GARLIC** 

**PARMESAN** 

**BACON** 

**CHEESE** 

These Types Of Dishes Are Being Served

**PANINI** 