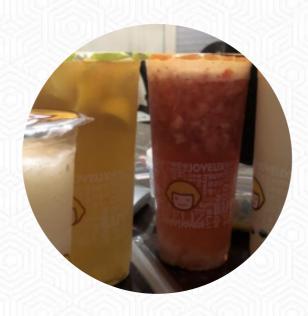

## **Happy Lemon Menu**

**Drinks MILK TEA DRINKS Salted Cheese Series Eistee GREEN TEA WITH SALTED CHEESE** \$5.0 BLACK TEA WITH SALTED CHEESE \$5.0 **BLACK TEA** \$3.8 **Lemon Slushy** Tea/Koffee/Milk YAKULT LEMON SLUSHY \$5.5 **JASMINE GREEN TEA** \$3.8 SPECIAL COOLER LEMON SLUSHY \$4.5 Tea Fresh Fruit Matcha **GREEN TEA Beverages** Milk Tea **MEDIUM COLD MANGO MATCHA** \$5.5 **LATTE BUBBLE MILK TEA** \$4.5 MEDIUM COLD BANANA MATCHA \$5.5 LATTE **Classic Beverage Series Ingredients Used CLASSIC MILK TEA** \$4.0 (RECOMMENDATION) **FRUIT** 