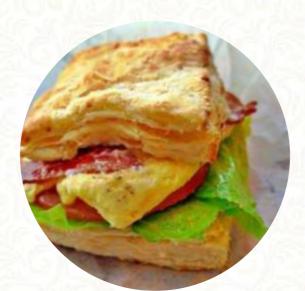

## **Rise Shine Biscuit Kitchen And Cafe Menu**

https://menuweb.menu 5126 West 29th Avenue, Denver, CO 80212, United States +17208550540

The menu of Rise Shine Biscuit Kitchen And Cafe from Denver includes 18 dishes. On average, *dishes or drinks on the menu* cost about \$4.0. The categories can be viewed on the menu below.