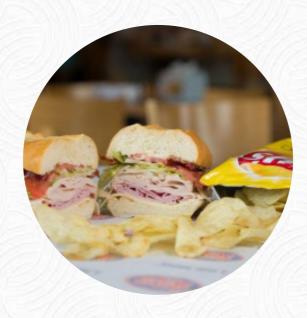

## Jersey Mike's Subs Menu

Starters & Salads

**POTATO CHIPS** 

**Vegetarian Subs** 

**ITALIAN SUB** 

**Restaurant Category** 

**ITALIAN** 

Sauces

**RANCH** 

**MAYO** 

**Ingredients Used** 

**PROVOLONE** 

**CHEESE** 

**BEEF** 

**PORK MEAT** 

**LETTUCE** 

**TUNA** 

These Types Of Dishes Are Being Served

**TURKEY** 

**ROAST BEEF** 

**MEAT** 

**FISH** 

**SALAD** 

**PANINI** 