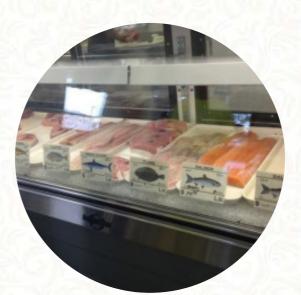

# **Blue Claw Seafood Market Menu**

https://menuweb.menu 1103 Long Beach Blvd, Surf City I-08008-5362, United States (+1)6093610050 - http://www.blueclawlbi.com/



A comprehensive <u>menu</u> of Blue Claw Seafood Market from Surf City covering all **18** courses and drinks can be found here on the food list.

# Blue Claw Seafood Market Menu



#### Entrées

CRAB CAKE

## Side Dishes

CLAM CHOWDER

## Seafood

CRAB CAKES

#### Sushi

SASHIMI

## Drinks

DRINKS

#### Starters & Salads

FRENCH FRIES

#### Dessert

**KEY LIME PIE** 

# Energy Drinks

Soups Lobster Bisque NEW ENGLAND CLAM CHOWDER

#### **Ingredients Used**

SHRIMP SEAFOOD SCALLOPS TUNA

#### These Types Of Dishes Are Being Served

LOBSTER OYSTERS TUNA STEAK FISH

# **Blue Claw Seafood Market**

1103 Long Beach Blvd, Surf