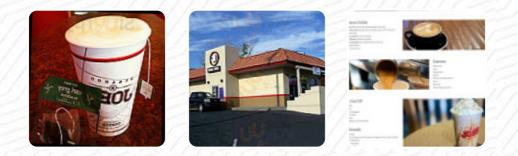

# Durango Joe's Coffee On 20th Street Menu

https://menuweb.menu 1501 E 20th St, Farmington I-87401-9025, United States +15053272282 - https://durangojoes.com

The Menu of Durango Joe's Coffee On 20th Street from Farmington includes about 18 different meals and drinks. On average, you pay for a dish / drink about \$34.1. Durango Joes Coffee offers a delicious menu featuring Canadian, North American, American, and Italian cuisine. Our high quality food is made to perfection, and our unmatched service will ensure you have a fantastic dining experience. Visit us in Farmington today to enjoy a meal you won't forget.

### Our Coffee

| 5 LB. BAG JOES ESPRESSO<br>BLEND COFFEE  | \$67.6 |
|------------------------------------------|--------|
| SINGLE SERVE BREW PODS RED<br>MOUNTAIN   | \$13.2 |
| SINGLE SERVE BREW PODS<br>MOSAIC         | \$13.2 |
| 5 LB. BAG JOES DECAF BLEND<br>COFFEE     | \$75.8 |
| 12 OZ. BAG JOES DECAF BLEND<br>COFFEE    | \$15.3 |
| 5 LB. BAG RED MOUNTAIN BLEND<br>COFFEE   | \$58.4 |
| 12 OZ. BAG RED MOUNTAIN<br>BLEND COFFEE  | \$13.2 |
| 5 LB. BAG MOSAIC BLEND<br>COFFEE         | \$58.4 |
| 12 OZ. BAG MOSAIC BLEND<br>COFFEE        | \$13.2 |
| 12 OZ. BAG JOES ESPRESSO<br>BLEND COFFEE | \$13.2 |

# Durango Joe's Coffee On 20th Street

1501 E 20th St, Farmington I-87401-9025, United States **Opening Hours:** Monday 05:30-20:00 Tuesday 05:30-20:00 Wednesday 05:30-20:00 Thursday 05:30-20:00 Friday 05:30-20:00 Saturday 06:00-20:00 Sunday 06:00-20:00