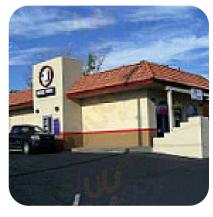

# Durango Joe's Coffee On 20th Street Menu

https://menuweb.menu 1501 E 20th St, Farmington I-87401-9025, United States +15053272282 - https://durangojoes.com

The Menu of Durango Joe's Coffee On 20th Street from Farmington includes about 18 different meals and drinks. On average, you pay for a dish / drink about \$34.1. Durango Joes Coffee offers a delicious menu featuring Canadian, North American, American, and Italian cuisine. Our high quality food is made to perfection, and our unmatched service will ensure you have a fantastic dining experience. Visit us in Farmington today to enjoy a meal you won't forget.

# Durango Joe's Coffee On 20th Street

1501 E 20th St, Farmington I-87401-9025, United States **Opening Hours:** Monday 05:30-20:00 Tuesday 05:30-20:00 Wednesday 05:30-20:00 Thursday 05:30-20:00 Friday 05:30-20:00 Saturday 06:00-20:00 Sunday 06:00-20:00