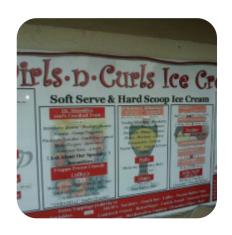

## **Swirls N Curls Ice Cream Menu**

| Non Alcoholic Drinks RED BULL | \$1.0        | Soft Serve Sundaes SOFT SERVE SUNDAES   | \$4.0        |
|-------------------------------|--------------|-----------------------------------------|--------------|
| Drinks<br>SMOOTHIES           |              | Real Milkshakes HARD SCOOP MILKSHAKES   | <b>\$5.8</b> |
| Soft Drinks WATER             | <b>\$1.0</b> | Gelato &Amp Sorbet 2 SCOOP              | \$4.5        |
| Beverages MILK SHAKES         |              | Ingredients Used                        |              |
| <b>Hot Drinks</b>             |              | Dessert                                 |              |
| COFFEE                        |              | COOKIES                                 |              |
| Sundaes                       |              | VANILLA SOFT SERVE                      | \$3.0        |
| HARD SCOOP SUNDAES            | \$4.5        | Milkshakes                              |              |
| Gelati                        |              | SOFT SERVE MILKSHAKE MILK SHAKES        | \$4.0        |
| 1 SCOOP                       | \$3.3        | Thomas Times Of Dishar                  |              |
| Frozen Desserts               |              | These Types Of Dishes  Are Being Served | 5            |
| CHOCOLATE SOFT SERVE          | \$3.0        | ICE CREAM                               |              |
|                               |              | DESSERTS                                |              |