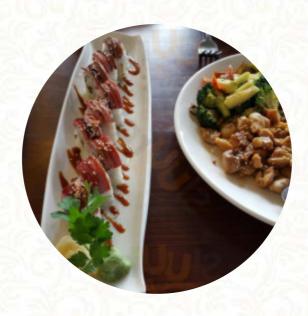

# Sumo Grill Sushi Menu

https://menuweb.menu 3030 E Main St, Farmington I-87402-7636, United States +15053250661







## Sumo Grill Sushi Menu



#### **Entrées**

**SPRING ROLLS** 

#### Sushi Rolls

**SUSHI** 

#### Sushi

**CALIFORNIA ROLL** 

#### **Beef Dishes**

**BRISKET** 

## **German Specialties**

**FRIKADELLE** 

#### **Sandwiches**

**CALIFORNIA SANDWICH** 

**EGG ROLLS** 

## **Japanese Specialties**

TERIYAKI CHICKEN
CHICKEN TERIYAKI

# These Types Of Dishes Are Being Served



FISH
TUNA STEAK
SOUP

**CHICKEN** 

## **Ingredients Used**

**TUNA** 

**SHRIMPS** 

**PORK MEAT** 

**EGG** 

**SHRIMP** 

## Sumo Grill Sushi

3030 E Main St, Farmington I-87402-7636, United States

**Opening Hours:** 

---



Made with menuweb.menu