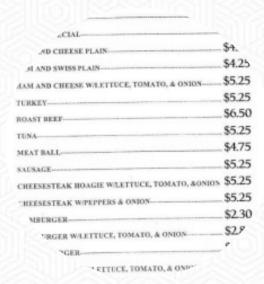

# Sandwiches & Hot Paninis HAMBURGER HAM AND CHEESE WITH LETTUCE, TOMATO, AND ONION HOAGIE HAM AND SWISS PLAIN HOAGIE \$4.3

# Burger

CHEESEBURGER \$2.4

#### **Calzones & Sandwiches**

SAUSAGE HOAGIE \$5.3

# Freshly Cut Hoagies & Grinders

TURKEY HOAGIE \$5.3
TUNA HOAGIE \$5.3

#### **Sandwiches**

REGULAR HOAGIE \$4.5

CHEESEBURGER WITH LETTUCE, TOMATO AND ONION \$3.0

HAMBURGER WITH LETTUCE, TOMATO AND ONION \$2.9

### Hoagies

ROAST BEEF HOAGIE \$5.3

MEAT BALL HOAGIE \$4.8

## Donny'S Hoagies

DONNY'S SPECIAL
CHEESEBURGER DELUXE HOAGIE

CHEESESTEAK WITH PEPPERS
AND ONION HOAGIE

CHEESESTEAK HOAGIE WITH
LETTUCE, TOMATO, ONION

\$5.3

# Donny's Hoagies Menu

HAM AND CHEESE PLAIN HOAGIE

\$4.3

**DOUBLE REGULAR HOAGIE** 

\$4.5