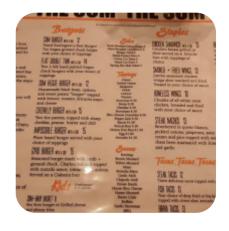

## The Som Menu

## **Burger**

**VEGGIE BURGER** 

## **Side Dishes**

**TOTS** 

## Starters & Salads

**FRENCH FRIES** 

## **Appetizer**

**CRAB RANGOON** 

## **Entrées**

**ONION RINGS** 

**DEVILED EGGS** 

#### **Drinks**

**DRINKS** 

**BEER** 

#### **Mexican Dishes**

**TACOS** 

STREET TACOS

# These Types Of Dishes Are Being Served

**TUNA STEAK** 

**BURGER** 

## **Ingredients Used**

**ONION** 

**CHEESE** 

BACON