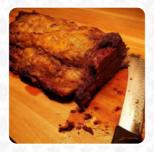

These Types Of Dishes Are Being Served

FISH SALAD

**ROAST BEEF** 

**CHICKEN** 

**DESSERTS** 

**MEAT** 

**PANINI** 