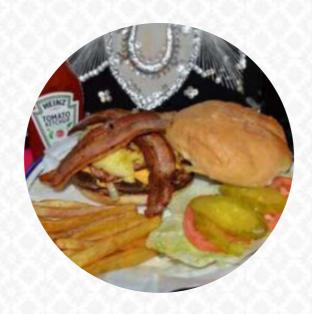

## Clemmons Kitchen Menu

\$7.5

| Sandwiches & Hot Paninis       |        | Popular Items                             |        |
|--------------------------------|--------|-------------------------------------------|--------|
| HAMBURGER                      |        | FRESH CHICKEN SALAD SANDWICH              | \$6.2  |
| Seafood                        |        | Lunch Baskets                             |        |
| FRIED FLOUNDER                 | \$11.4 | FRIED SALT PEPPER CATFISH                 | \$10.4 |
| <b>Drinks</b> DRINKS           |        | Restaurant Category FRENCH                |        |
| Starters & Salads FRENCH FRIES |        | These Types Of Dishes Are<br>Being Served |        |
| Dessert                        |        | BURGER                                    |        |
| COOKIES                        |        | Salads                                    |        |
| Mexican Dishes                 |        | HOUSE SALAD                               | \$3.3  |
| CHICKEN QUESADILLA             | \$7.2  | TUNA FISH SALAD                           | \$7.5  |
| Toppings                       |        | Sandwiches                                |        |
| TOPPINGS                       |        | BLT SANDWICH                              | \$6.1  |
|                                |        | STEAK QUESADILLA                          | \$7.2  |
| Salads & Baked Poto            | utoes  | Side Dishes                               |        |
| HAM CHEESE SALAD               | \$7.1  | owe visites                               |        |