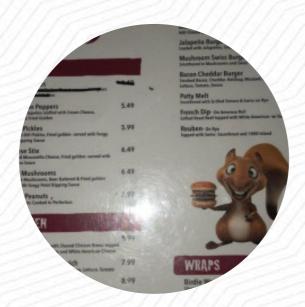

#### **Sandwiches**

**PHILLY STEAK** 

## **Starters & Salads**

FRENCH FRIES
POTATO CHIPS

# These Types Of Dishes Are Being Served

PIZZA
CHICKEN
PANINI

**MEAT** 

**BURGER** 

**TUNA STEAK** 