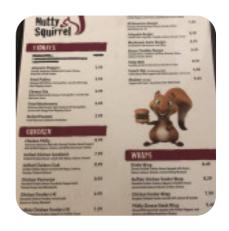

# The Nutty Squirrel Menu

## Chicken

**CHICKEN WINGS** 

## **Chicken Wings**

**WINGS** 