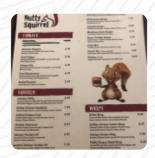

#### **Sandwiches**

**PHILLY STEAK** 

## **Starters & Salads**

FRENCH FRIES
POTATO CHIPS

# These Types Of Dishes Are Being Served

PIZZA
CHICKEN
PANINI

**MEAT** 

**BURGER** 

**TUNA STEAK** 