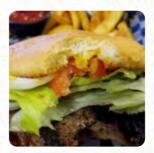

# These Types Of Dishes Are Being Served

**PIZZA** 

**MEAT** 

**BURGER** 

**SPAGHETTI** 

**TUNA STEAK** 