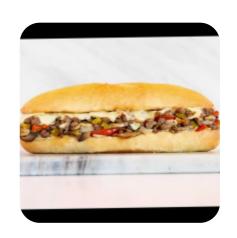

**HOMEMADE TURKEY SUB** \$7.0

Wagyu

These Types Of Dishes **WAGYU ROAST BEEF SUB** \$8.0

**Are Being Served American Wagyu** 

WAGYU CHEESESTEAK SUB \$8.0 **TURKEY** 

**TUNA STEAK** 

**PANINI** 