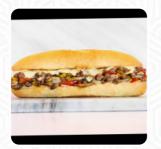

**HOMEMADE TURKEY SUB** \$7.0

Wagyu

These Types Of Dishes **WAGYU ROAST BEEF SUB** \$8.0

**Are Being Served American Wagyu** 

WAGYU CHEESESTEAK SUB \$8.0 **TURKEY** 

**TUNA STEAK** 

**PANINI** 