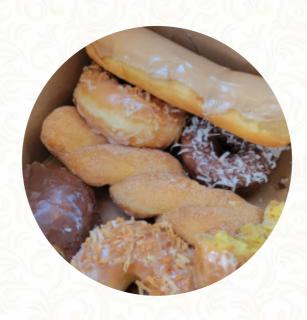

#### Dessert

DONUTS
DONUT

## Ingredients Used

**CHEESE** 

**HAM** 

**COCONUT** 

**RASPBERRY** 

**CHOCOLATE** 