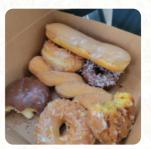

#### Dessert

DONUTS
DONUT

## Ingredients Used

**CHEESE** 

**HAM** 

**COCONUT** 

**RASPBERRY** 

**CHOCOLATE** 